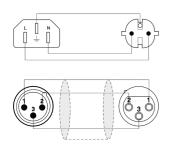

o maximize the convenience of powered speakers. The cable is provided with a schuko power male & amp; XLR female connector on one side and a Euro power connector & amp; XLR male connector on the other side. The inner power cable contains 3 conductors with a section of 2.5 mm<sup>2</sup>

Please look for your local regulation to know which type of connector is allowed in your territory.

## Components:

- CableType: PAC52 Power & balanced signal cable 3 x 2.5 mm<sup>2</sup> & 2 x 0,125 mm<sup>2</sup> - 13 AWG & 26 AWG
- Connector: VC3FX Cable connector 3-pin xlr female
- Connector: VC3MX Cable connector 3-pin xlr male



## **Product Features:**

| Application | AV & IT      |
|-------------|--------------|
|             | Rental & MI  |
| Series      | Basic Series |

## Wiring Diagrams: