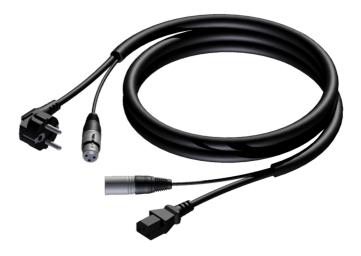

Schuko power male & XLR female - euro power female & XLR male - 3 x 2.5 mm<sup>2</sup>

## Product information:

The CAB402 is a cable that combines power and balanced audio signals in just one wire to maximize the convenience of powered speakers. The cable is provided with a schuko power male & amp; XLR female connector on one side and a Euro power connector & amp; XLR male connector on the other side. The inner power cable contains 3 conductors with a section of 2.5 mm<sup>2</sup>